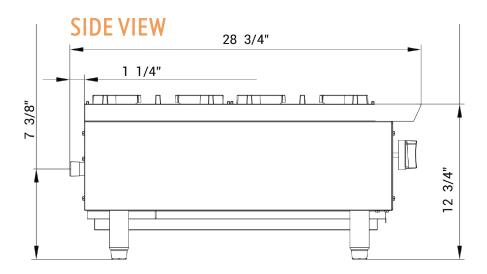

## ROBUST DESIGN HIGH QUALITY STAINLESS STEEL

**BHP-122** 

HOT PLATE

**2 BURNERS** 

Dimensions (w×d×h) 12" × 28<sup>3/4</sup>" × 13<sup>3/8</sup>" Cooking Area (w×d) 12" × 24" Burners 2 × 28,000 BTU/H (total 56K)