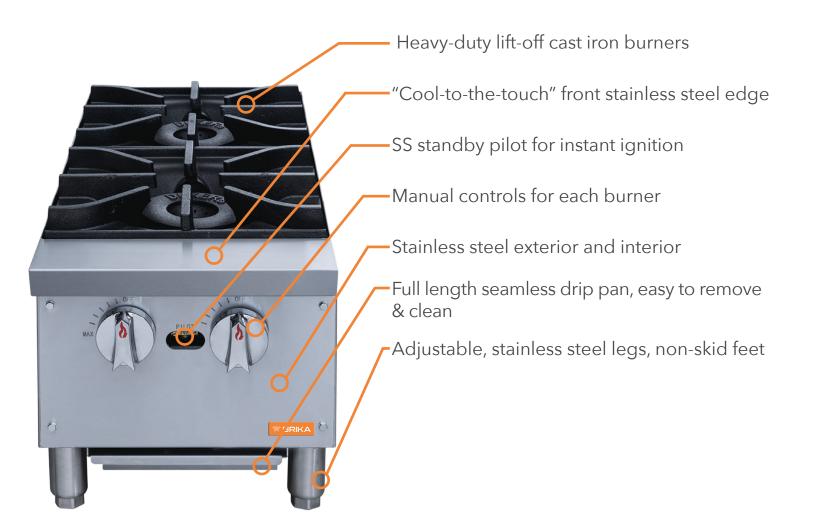

## ROBUST DESIGN HIGH QUALITY STAINLESS STEEL

**BHP-122** 

HOT PLATE

**2 BURNERS** 

Dimensions (w×d×h) 12" × 28<sup>3/4</sup>" × 13<sup>3/8</sup>" Cooking Area (w×d) 12" × 24" Burners 2 × 28,000 BTU/H (total 56K)