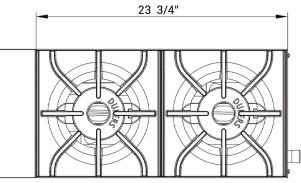

## ROBUST DESIGN HIGH QUALITY STAINLESS STEEL







**BHP-122** 

HOT PLATE

**2 BURNERS** 

Dimensions (w×d×h) 12" × 28<sup>3/4</sup>" × 13<sup>3/8</sup>" Cooking Area (w×d) 12" × 24" Burners 2 × 28,000 BTU/H (total 56K)

# INFO@BRIKAEQUIPMENT.CA | 1.800.567.3620 | WWW.BRIKA.COM



# **BHP-122**

## DELIVERY

#### Box dimentions (w×d×h)

14<sup>1/8</sup>" × 32<sup>5/8</sup>" × 17<sup>3/4</sup>"

Weight net: 66 lbs ship: 88 lbs

### 

## **GAS POWERED**

| Natural | Source     | Propane |
|---------|------------|---------|
| 4"WC    | Pressure   | 10"WC   |
| 40#     | Nozzle     | 52#     |
|         | Connection |         |

3/4" NPT Connection 3/4" NPT

if to be used above 2000 ft, specify altitude and gas type when ordering

#### **TOP VIEW**





## SAFETY

Keep combustibles a minimum of 17" away from the equipment. Keep a clearance of 4" at the rear.

f We're on social media! 🖬

ASSEMBLY/SUPPORT



1.800.567.3620 | WWW.BRIKA.COM