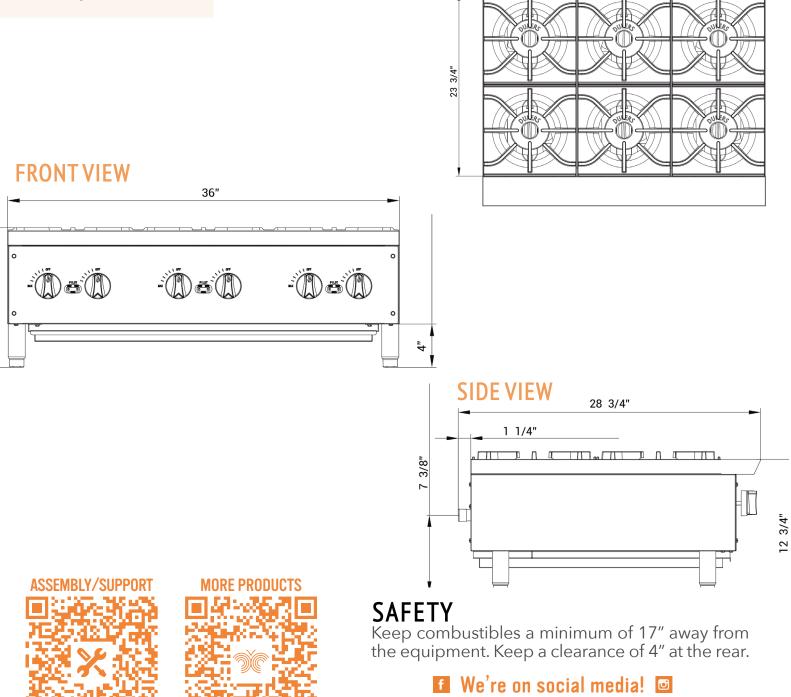

#### ROBUST DESIGN HIGH QUALITY STAINLESS STEEL

**BHP-366** 

HOT PLATE

**6 BURNERS** 

Dimensions (w×d×h) 36" × 28<sup>3/4</sup>" × 13<sup>3/8</sup>" Cooking Area (w×d) 36" × 24" Burners 6 × 28,000 BTU/H (total 168K)

#### **TOP VIEW**

1.800.567.3620 | WWW.BRIKA.COM