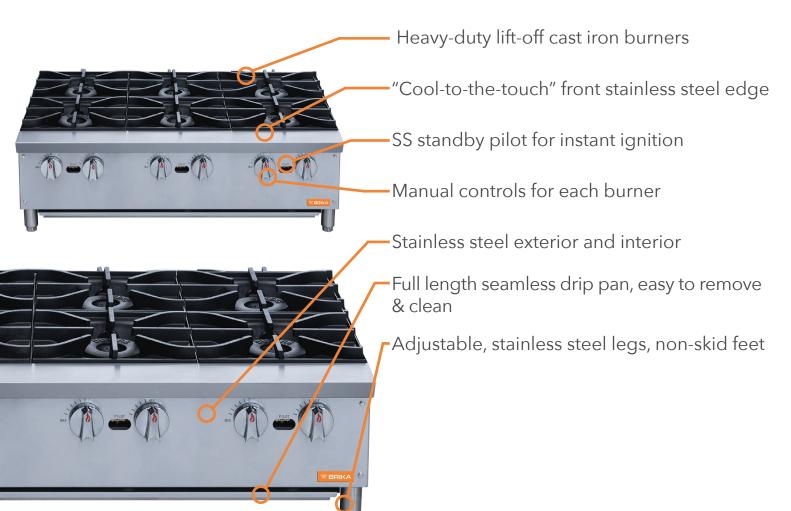

#### ROBUST DESIGN HIGH QUALITY STAINLESS STEEL

**BHP-366** 

HOT PLATE

**6 BURNERS** 

Dimensions (w×d×h) 36" × 28<sup>3/4</sup>" × 13<sup>3/8</sup>" Cooking Area (w×d) 36" × 24" Burners 6 × 28,000 BTU/H (total 168K)