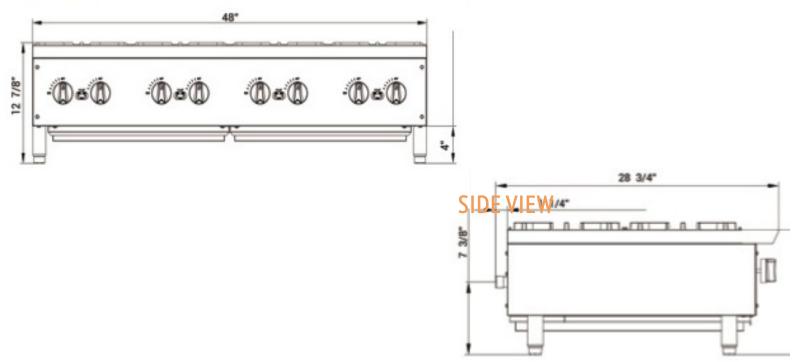

Dimensions (w×d×h) 48" × 28<sup>3/4</sup>" × 13<sup>3/8</sup>" Cooking Area (w×d) 48" × 24" Burners 8 × 28,000 BTU/H (total 224K)

#### **TOP VIEW**

#### **FRONT VIEW**