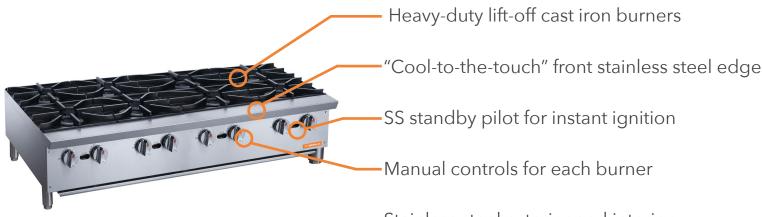

#### ROBUST DESIGN HIGH QUALITY STAINLESS STEEL

**BHP-488** 

HOT PLATE

**8 BURNERS** 

-Stainless steel exterior and interior

Full length seamless drip pan, easy to remove & clean

-Adjustable, stainless steel legs, non-skid feet

Dimensions (w×d×h) 48" × 28<sup>3/4</sup>" × 13<sup>3/8</sup>" Cooking Area (w×d) 48" × 24" Burners 8 × 28,000 BTU/H (total 224K)