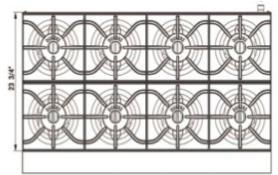

#### **TOP VIEW**

Dimensions (w×d×h) 48" × 28<sup>3/4</sup>" × 13<sup>3/8</sup>" Cooking Area (w×d) 48" × 24" Burners 8 × 28,000 BTU/H (total 224K)