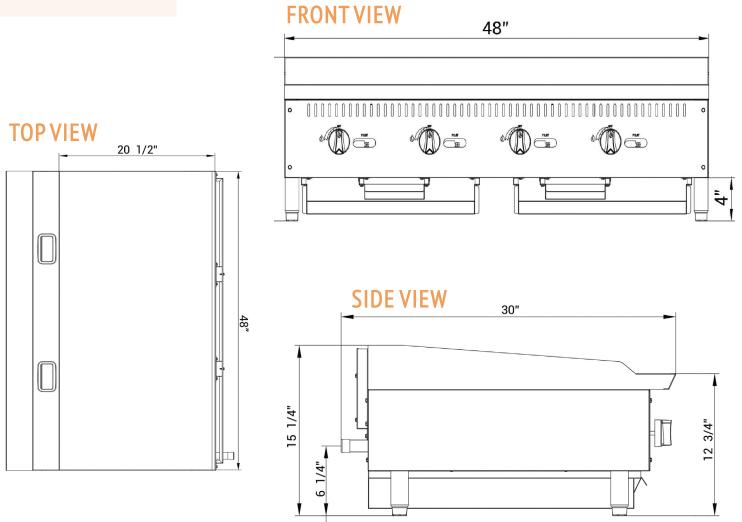

## BMG-48 MANUAL GRIDDLE 48 INCHES

### **BMG-48**

#### Box dimensions (w×d×h)

50<sup>1/4</sup>" x 36<sup>1/4</sup>" x 20<sup>1/2</sup>"

Weight net: 516 lbs ship: 555 lbs