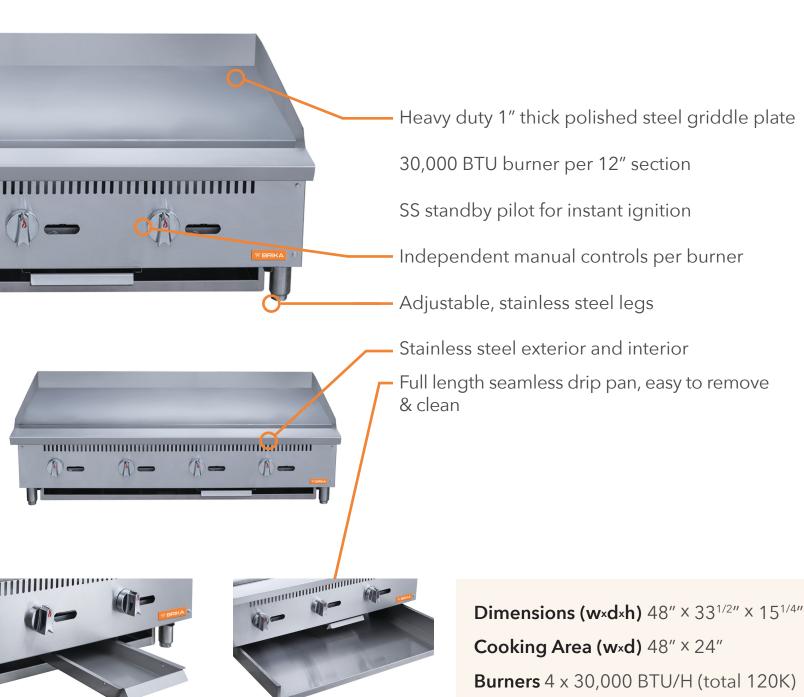

## BMG-48 MANUAL GRIDDLE 48 INCHES

# HIGH QUALITY STAINLESS STEEL

**ROBUST DESIGN** 



### INFO@BRIKAEQUIPMENT.CA | 1.800.567.3620 | WWW.BRIKA.COM



### **BMG-48**

#### DELIVERY

#### Box dimensions (w×d×h)

50<sup>1/4</sup>" x 36<sup>1/4</sup>" x 20<sup>1/2</sup>"

Weight net: 516 lbs ship: 555 lbs

#### **GAS POWERED**

| Natural | Source   | Propane |
|---------|----------|---------|
| 4"WC    | Pressure | 10"WC   |
| 37#     | Nozzle   | 51#     |
|         |          |         |

3/4" NPT Connection 3/4" NPT

if to be used above 2000 ft, specify altitude and gas type when ordering







#### SAFETY

Keep combustibles a minimum of 17" away from the equipment. Keep a clearance of 4" at the rear.

f We're on social media! 🖬

1.800.567.3620 | WWW.BRIKA.COM