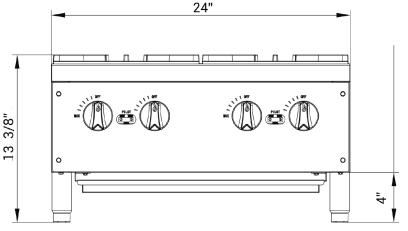

# BHP-244 HOT PLATE 4 BURNERS

# ROBUST DESIGN HIGH QUALITY STAINLESS STEEL









Dimensions (w×d×h) 12" × 28<sup>3/4</sup>" × 13<sup>3/8</sup>"

Cooking Area (w×d) 12" × 24"

**Burners** 4 x 28,000 BTU/H (total 112K)



## **BHP-244**

## **DELIVERY**

Box dimensions (w×d×h)

26<sup>1/8</sup>" × 32<sup>5/8</sup>" × 17<sup>3/4</sup>"

Weight

**net**: 110 lbs **ship**: 143 lbs

## **GAS POWERED**

Natural Source Propane 4"WC 10"WC Pressure

40# Nozzle 52#

3/4" NPT Connection 3/4" NPT

if to be used above 2000 ft, specify altitude and gas type when ordering

## **TOP VIEW**



## SIDE VIEW 28 3/4" 1 1/4" 3/4" 12

## **FRONT VIEW**



#### ASSEMBLY/SUPPORT



### **MORE PRODUCTS**



## **SAFETY**

Keep combustibles a minimum of 17" away from the equipment. Keep a clearance of 4" at the rear.

**f** We're on social media! ■



1.800.567.3620 | WWW.BRIKAEQUIPMENT.CA