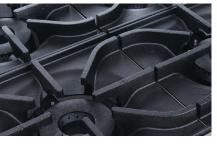

# ROBUST DESIGN HIGH QUALITY STAINLESS STEEL

Dimensions (w×d×h) 12" × 28<sup>3/4</sup>" × 13<sup>3/8</sup>"

Cooking Area (w×d) 12" × 24"

**Burners** 4 x 28,000 BTU/H (total 112K)