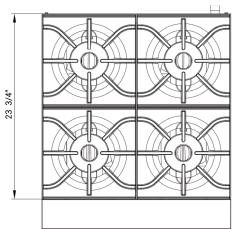

## **TOP VIEW**

# ROBUST DESIGN HIGH QUALITY STAINLESS STEEL

Dimensions (w×d×h) 12" × 28<sup>3/4</sup>" × 13<sup>3/8</sup>"

Cooking Area (w×d) 12" × 24"

**Burners** 4 x 28,000 BTU/H (total 112K)