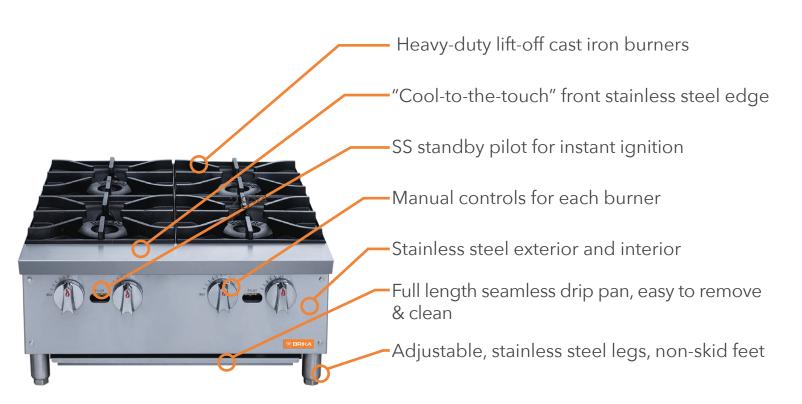

# BHP-244 HOT PLATE 4 BURNERS

# ROBUST DESIGN HIGH QUALITY STAINLESS STEEL

Dimensions (w×d×h) 12" × 28<sup>3/4</sup>" × 13<sup>3/8</sup>"

Cooking Area (w×d) 12" × 24"

**Burners** 4 x 28,000 BTU/H (total 112K)

## **BHP-244**