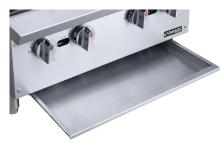

# ROBUST DESIGN HIGH QUALITY STAINLESS STEEL

Dimensions (w×d×h) 12" × 28<sup>3/4</sup>" × 13<sup>3/8</sup>"

Cooking Area (w×d) 12" × 24"

**Burners** 4 x 28,000 BTU/H (total 112K)