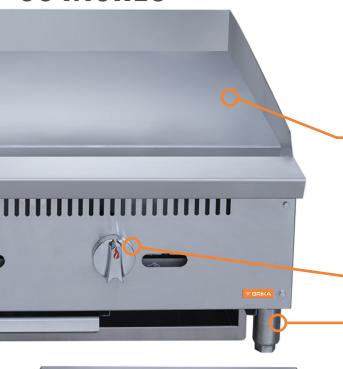

## MANUAL GRIDDLE 36 INCHES

Heavy duty 1" thick polished steel griddle plate

30,000 BTU burner per 12" section

SS standby pilot for instant ignition

Independent manual controls per burner

Adjustable, stainless steel legs, non-skid feet

Stainless steel exterior and interior

Full length seamless drip pan, easy to remove & clean

Dimensions (w×d×h) 36" × 331/2" × 153/8"

Cooking Area (w×d) 36" × 24"

**Burners** 3 x 30,000 BTU/H (total 90K)