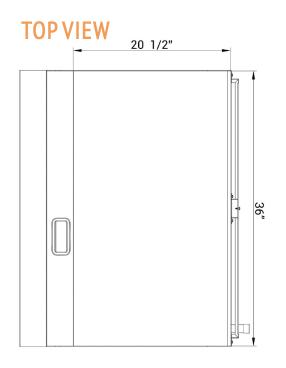

### **DELIVERY**

Box dimensions (w×d×h)

38<sup>1/4</sup>" x 36<sup>1/4</sup>" x 20<sup>1/2</sup>"

Weight

**net**: 342 lbs **ship**: 373 lbs