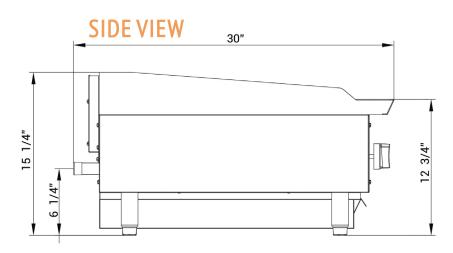

Stainless steel exterior and interior

Full length seamless drip pan, easy to remove & clean

Dimensions (w×d×h) 36" × 331/2" × 153/8"

Cooking Area (w×d) 36" × 24"

**Burners** 3 x 30,000 BTU/H (total 90K)