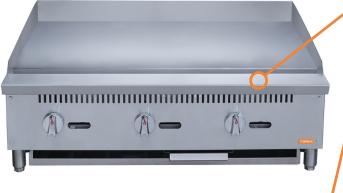

# FRONT VIEW 36"

Stainless steel exterior and interior

Full length seamless drip pan, easy to remove & clean

Dimensions (w×d×h) 36" × 331/2" × 153/8"

Cooking Area (w×d) 36" × 24"

**Burners** 3 x 30,000 BTU/H (total 90K)