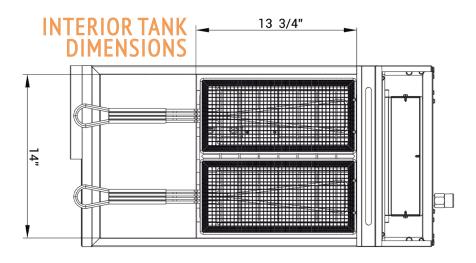

# ROBUST DESIGN HIGH QUALITY STAINLESS STEEL

Dimensions (w×d×h) 15<sup>1/2</sup>" × 32<sup>7/8</sup>" × 45" Cooking Area (w×d) 14" × 14" Oil Tank Capacity 40 lbs ~20.6 L Burners 3 × 30,000 BTU/H (total 90K)