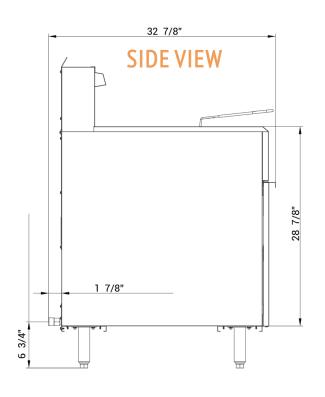

# ROBUST DESIGN HIGH QUALITY STAINLESS STEEL

Dimensions (w×d×h) 15<sup>1/2</sup>" × 32<sup>7/8</sup>" × 45" Cooking Area (w×d) 14" × 14" Oil Tank Capacity 40 lbs ~20.6 L Burners 3 × 30,000 BTU/H (total 90K)