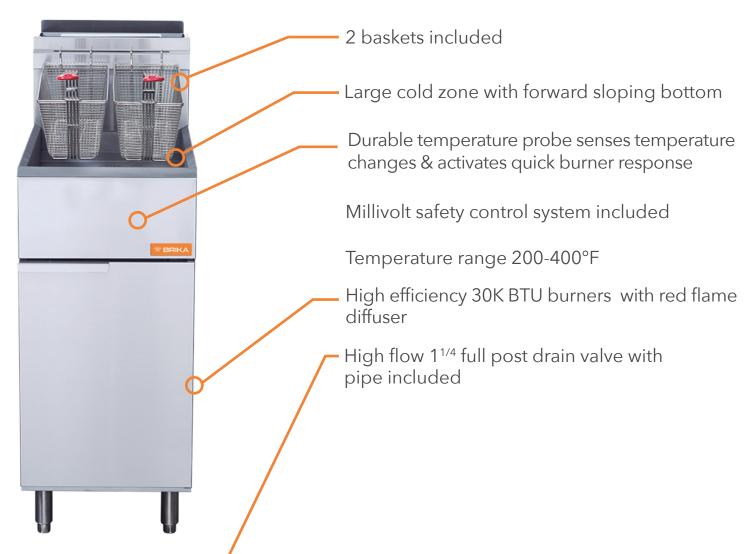

# ROBUST DESIGN HIGH QUALITY STAINLESS STEEL

Dimensions (w×d×h) 15<sup>1/2</sup>" × 32<sup>7/8</sup>" × 45" Cooking Area (w×d) 14" × 14" Oil Tank Capacity 40 lbs ~20.6 L Burners 3 × 30,000 BTU/H (total 90K)