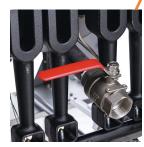

# ROBUST DESIGN HIGH QUALITY STAINLESS STEEL

Dimensions (w×d×h) 15<sup>1/2</sup>" × 32<sup>7/8</sup>" × 45" Cooking Area (w×d) 14" × 14" Oil Tank Capacity 40 lbs ~20.6 L Burners 3 × 30,000 BTU/H (total 90K)