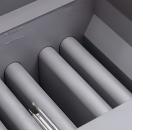

# ROBUST DESIGN HIGH QUALITY STAINLESS STEEL

Dimensions (w×d×h) 15<sup>1/2</sup>" × 32<sup>7/8</sup>" × 45" Cooking Area (w×d) 14" × 14" Oil Tank Capacity 40 lbs ~20.6 L Burners 3 × 30,000 BTU/H (total 90K)