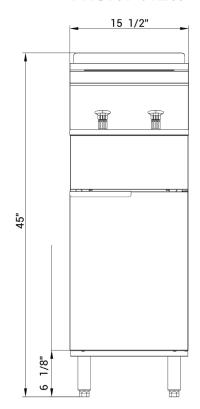

# ROBUST DESIGN HIGH QUALITY STAINLESS STEEL

Dimensions (w×d×h) 15<sup>1/2</sup>" × 32<sup>7/8</sup>" × 45" Cooking Area (w×d) 14" × 14" Oil Tank Capacity 40 lbs ~20.6 L Burners 3 × 30,000 BTU/H (total 90K)

#### **FRONT VIEW**