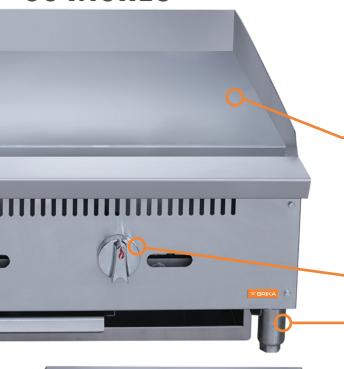

## MANUAL GRIDDLE 36 INCHES

Heavy duty 3/4" thick polished steel griddle plate

30,000 BTU burner per 12" section

SS standby pilot for instant ignition

Independent manual controls per burner

Adjustable, stainless steel legs, non-skid feet

Stainless steel exterior and interior

Full length seamless drip pan, easy to remove & clean

Dimensions (w×d×h) 36" × 30" × 151/4"

Cooking Area (w×d) 36" × 201/2"

**Burners** 3 x 30,000 BTU/H (total 90K)