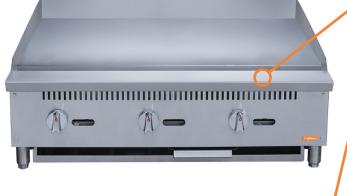

**BMG-36** 

# ROBUST DESIGN HIGH QUALITY STAINLESS STEEL

## MANUAL GRIDDLE 36 INCHES





Heavy duty 3/4" thick polished steel griddle plate

30,000 BTU burner per 12" section

SS standby pilot for instant ignition

Independent manual controls per burner

Adjustable, stainless steel legs, non-skid feet

Stainless steel exterior and interior

Full length seamless drip pan, easy to remove & clean







Dimensions (w×d×h) 36" × 30" × 151/4"

Cooking Area (w×d) 36" × 201/2"

**Burners** 3 x 30,000 BTU/H (total 90K)



### **BMG-36**

### **DELIVERY**

Box dimensions (w×d×h)

38<sup>1/4</sup>" x 32<sup>5/8</sup>" x 20<sup>1/2</sup>"

Weight

**net**: 245 lbs **ship**: 276 lbs

# FRONT VIEW 36"

### **GAS POWERED**

Natural **Source** Propane 4"WC **Pressure** 10"WC 34# **Nozzle** 49#

3/4" NPT Connection 3/4" NPT

if to be used above 2000 ft, specify altitude and gas type when ordering





# ASSEMBLY/SUPPORT



### **SAFETY**

Keep combustibles a minimum of 17" away from the equipment. Keep a clearance of 4" at the rear.

**f** We're on social media! ■

1.800.567.3620 | WWW.BRIKAEQUIPMENT.CA