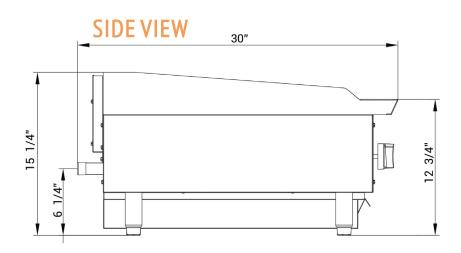

Stainless steel exterior and interior

Full length seamless drip pan, easy to remove & clean

Dimensions (w×d×h) 36" × 30" × 151/4"

Cooking Area (w×d) 36" × 201/2"

**Burners** 3 x 30,000 BTU/H (total 90K)