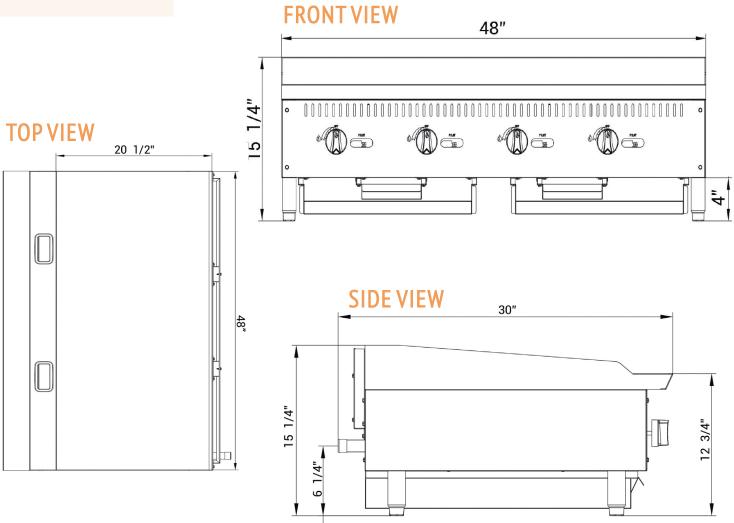

# BMG-48 Manual Griddle 48 inches



HIGH QUALITY STAINLESS STEEL

**ROBUST DESIGN** 



INFO@BRIKAEQUIPMENT.CA | 1.800.567.3620 | WWW.BRIKAEQUIPMENT.CA



## BMG-48

## DELIVERY

#### Box dimensions (w×d×h)

50<sup>1/4</sup>" x 32<sup>5/8</sup>" x 20<sup>1/2</sup>"

Weight net: 326 lbs ship: 366 lbs

### **GAS POWERED**

| Natural | Source     | Propane   |
|---------|------------|-----------|
| 4"WC    | Pressure   | 10"WC     |
| 37#     | Nozzle     | 51#       |
|         | Connection | 2/A" NIDT |

3/4" NPT Connection 3/4" NPT

if to be used above 2000 ft, specify altitude and gas type when ordering







## SAFETY

Keep combustibles a minimum of 17" away from the equipment. Keep a clearance of 4" at the rear.

f We're on social media! 🖬

1.800.567.3620 | WWW.BRIKAEQUIPMENT.CA