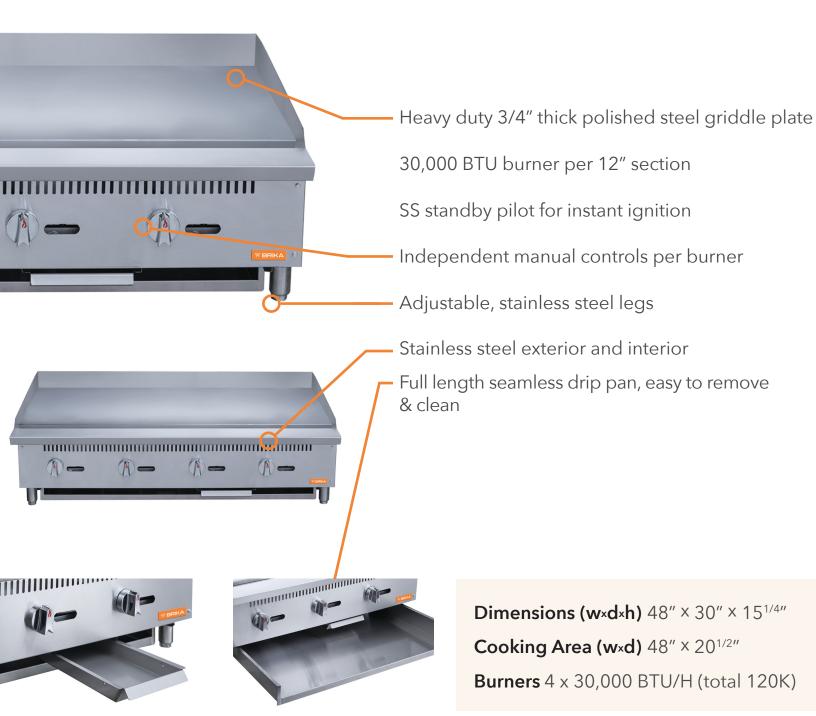

# BMG-48 Manual Griddle 48 inches



HIGH QUALITY STAINLESS STEEL

**ROBUST DESIGN** 



INFO@BRIKAEQUIPMENT.CA | 1.800.567.3620 | WWW.BRIKAEQUIPMENT.CA



## BMG-48

## DELIVERY

#### Box dimensions (w×d×h)

50<sup>1/4</sup>" x 32<sup>5/8</sup>" x 20<sup>1/2</sup>"

Weight net: 326 lbs ship: 366 lbs

### **GAS POWERED**

| Natural | Source     | Propane   |
|---------|------------|-----------|
| 4"WC    | Pressure   | 10"WC     |
| 37#     | Nozzle     | 51#       |
|         | Connection | 2/A" NIDT |

3/4" NPT Connection 3/4" NPT

if to be used above 2000 ft, specify altitude and gas type when ordering







## SAFETY

Keep combustibles a minimum of 17" away from the equipment. Keep a clearance of 4" at the rear.

f We're on social media! 🖬

1.800.567.3620 | WWW.BRIKAEQUIPMENT.CA