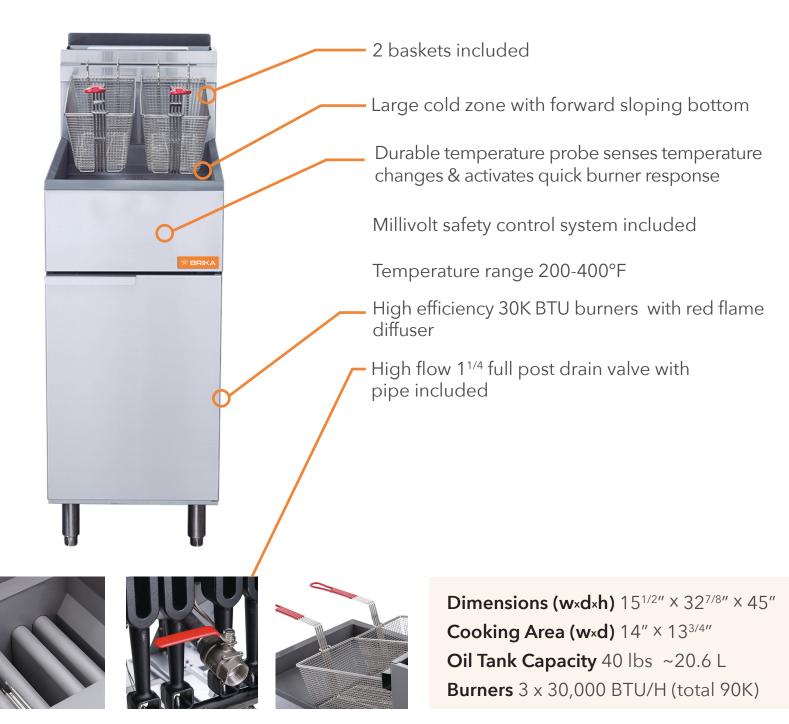

### ROBUST DESIGN HIGH QUALITY STAINLESS STEEL

# **FRYER** 40 LBS

**BFR-40** 





INFO@BRIKAEQUIPMENT.CA | 1.800.567.3620 | WWW.BRIKAEQUIPMENT.CA



## BFR-40

## DELIVERY

#### Box dimensions (w×d×h)

17<sup>7/8</sup>" × 35<sup>3/8</sup>" × 37<sup>5/8</sup>"

Weight net: 165 lbs ship: 187 lbs

#### NG AND LPG FRYERS ARE DIFFERENT MODELS

## **GAS POWERED**

| Natural | Source   | Propane       |
|---------|----------|---------------|
| 4"WC    | Pressure | 10"WC         |
| 39#     | Nozzle   | 52#           |
|         |          | ~ · · · · · · |

3/4" NPT Connection 3/4" NPT

if to be used above 2000 ft, specify altitude and gas type when ordering









## SAFETY

Keep combustibles a minimum of 17" away from the equipment. Keep a clearance of 4" at the rear.

f We're on social media! 🖻

1.800.567.3620 | WWW.BRIKAEQUIPMENT.CA

## **FRONT VIEW**