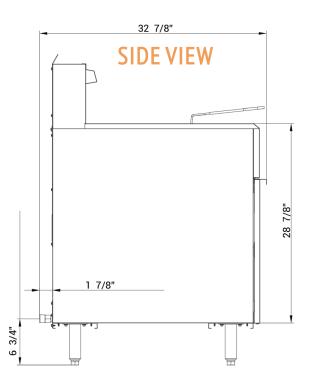

### ROBUST DESIGN HIGH QUALITY STAINLESS STEEL

# **FRYER** 40 LBS

**BFR-40** 





INFO@BRIKAEQUIPMENT.CA | 1.800.567.3620 | WWW.BRIKAEQUIPMENT.CA



## BFR-40

## DELIVERY

#### Box dimensions (w×d×h)

17<sup>7/8</sup>" × 35<sup>3/8</sup>" × 37<sup>5/8</sup>"

Weight net: 165 lbs ship: 187 lbs

#### NG AND LPG FRYERS ARE DIFFERENT MODELS

## **GAS POWERED**

| Natural | Source   | Propane       |
|---------|----------|---------------|
| 4"WC    | Pressure | 10"WC         |
| 39#     | Nozzle   | 52#           |
|         |          | ~ · · · · · · |

3/4" NPT Connection 3/4" NPT

if to be used above 2000 ft, specify altitude and gas type when ordering









## SAFETY

Keep combustibles a minimum of 17" away from the equipment. Keep a clearance of 4" at the rear.

f We're on social media! 🖻

1.800.567.3620 | WWW.BRIKAEQUIPMENT.CA

## **FRONT VIEW**