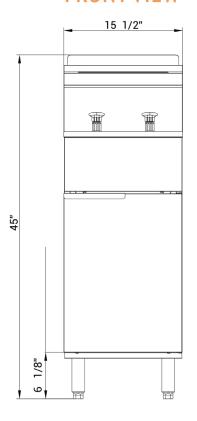

**BFR-40** 





INFO@BRIKAEQUIPMENT.CA | 1.800.567.3620 | WWW.BRIKAEQUIPMENT.CA



## BFR-40

## DELIVERY

#### Box dimensions (w×d×h)

17<sup>7/8</sup>" × 35<sup>3/8</sup>" × 37<sup>5/8</sup>"

Weight net: 165 lbs ship: 187 lbs

#### NG AND LPG FRYERS ARE DIFFERENT MODELS

## **GAS POWERED**

| Natural | Source   | Propane       |
|---------|----------|---------------|
| 4"WC    | Pressure | 10"WC         |
| 39#     | Nozzle   | 52#           |
|         |          | ~ · · · · · · |

3/4" NPT Connection 3/4" NPT

if to be used above 2000 ft, specify altitude and gas type when ordering









## SAFETY

Keep combustibles a minimum of 17" away from the equipment. Keep a clearance of 4" at the rear.

f We're on social media! 🖻

1.800.567.3620 | WWW.BRIKAEQUIPMENT.CA

## **FRONT VIEW**