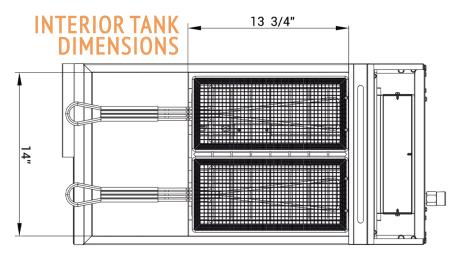

### ROBUST DESIGN HIGH QUALITY STAINLESS STEEL

# **FRYER** 40 LBS

**BFR-40** 





INFO@BRIKAEQUIPMENT.CA | 1.800.567.3620 | WWW.BRIKAEQUIPMENT.CA



## BFR-40

## DELIVERY

#### Box dimensions (w×d×h)

17<sup>7/8</sup>" × 35<sup>3/8</sup>" × 37<sup>5/8</sup>"

Weight net: 165 lbs ship: 187 lbs

#### NG AND LPG FRYERS ARE DIFFERENT MODELS

## **GAS POWERED**

| Natural | Source   | Propane       |
|---------|----------|---------------|
| 4"WC    | Pressure | 10"WC         |
| 39#     | Nozzle   | 52#           |
|         |          | ~ · · · · · · |

3/4" NPT Connection 3/4" NPT

if to be used above 2000 ft, specify altitude and gas type when ordering









## SAFETY

Keep combustibles a minimum of 17" away from the equipment. Keep a clearance of 4" at the rear.

f We're on social media! 🖻

1.800.567.3620 | WWW.BRIKAEQUIPMENT.CA

## **FRONT VIEW**